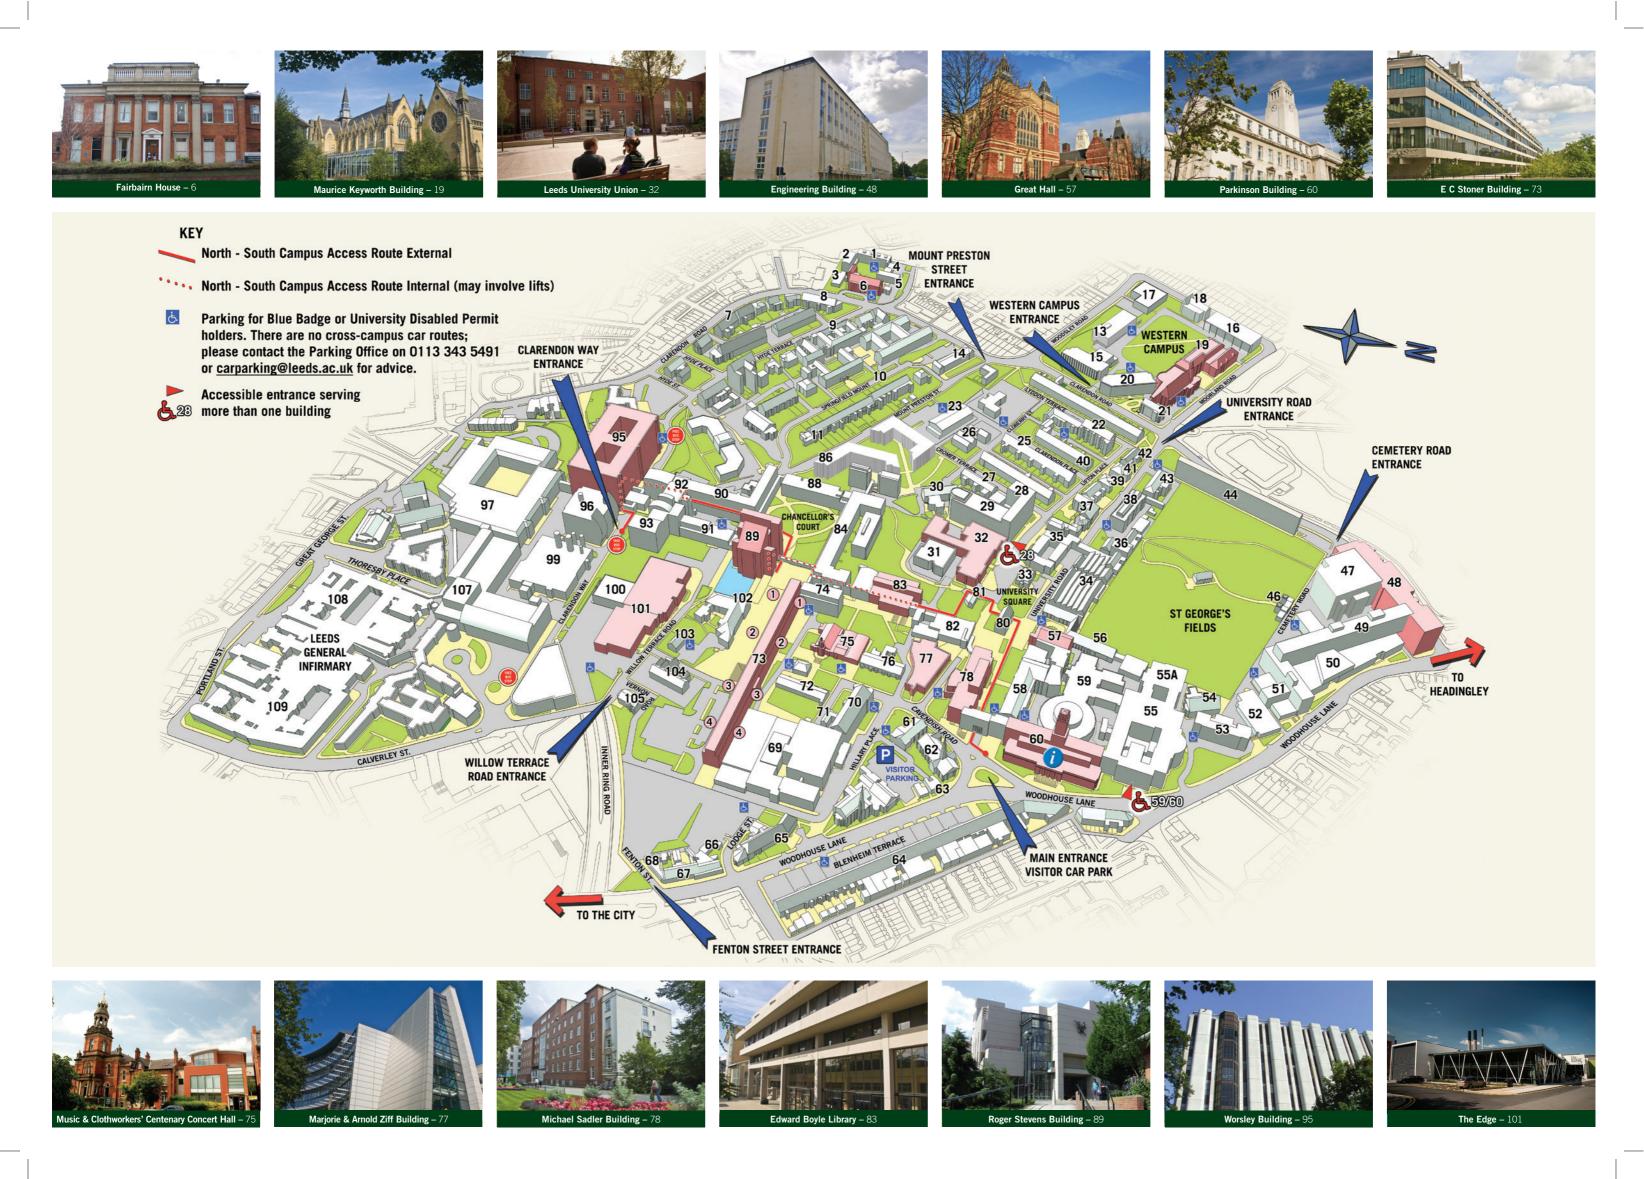

Sociology and Social Policy: Social Sciences Building (also in 80)

A Prayer and contemplation.

Occupants are shown against the building housing their main reception. Symbols

refer to non-residential buildings only. Accessible entrance' refers only to the entrance and does not imply a fully accessible building.

Copies of the campus map can be purchased for 20p from Equality

Service, Leeds University Union helpdesk, Parkinson Building

For more information or a large-print version of the map directory,

The campus is on a steeply sloping site and details of level cannot

easily be shown on the map; visitors are advised to check with the

Feedback on the map or campus wayfinding system can be sent to

person they are visiting for the best route to their destination.

information point, Print and Copy Bureau, The Edge

see http://www.leeds.ac.uk/campusmap

epi@leeds.ac.uk

80% recycled

&<sup>₩C</sup> Accessible toilet

έι Accessible entrance

**b**<sup>m</sup> Accessible entrance and toilet

♦ recycle

75 \*Music and Clothworkers' Centenary Concert Hall